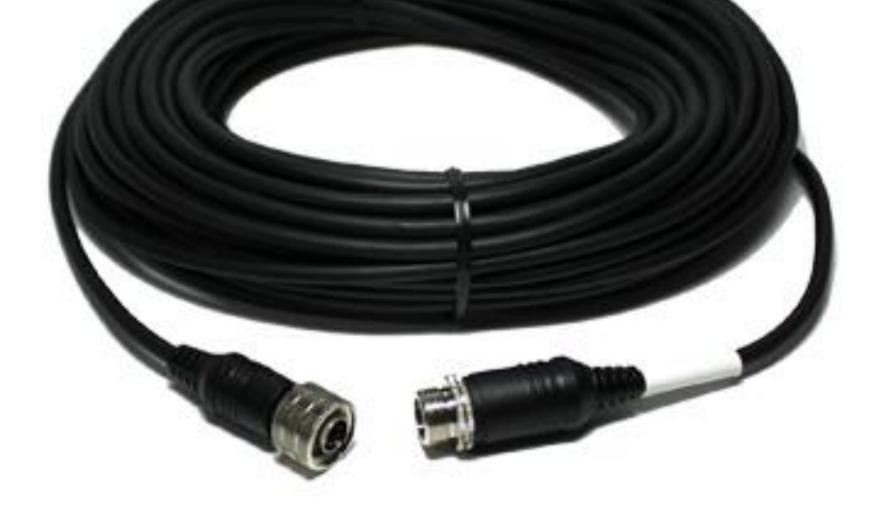

#### **DINWW SERIES**

 High quality cable to be installed between an existing STANDARD cable (see above)and camera. This cable has waterproof connectors on both sides (male ~ female)and can be used as "extension cable". This cable is exceedingly suitable in combination with below TRAILERSETS.

## DINWW5M

- 5meter IP extension cable (IP jack+IP pin plug)

#### DINWW10M

- 10meter IP extension cable (IP jack+IP pin plug)

#### DINWW15M

- 15meter IP extension cable (IP jack+IP pin plug)

#### DINWW20M

- 20meter IP extension cable (IP jack+IP pin plug)