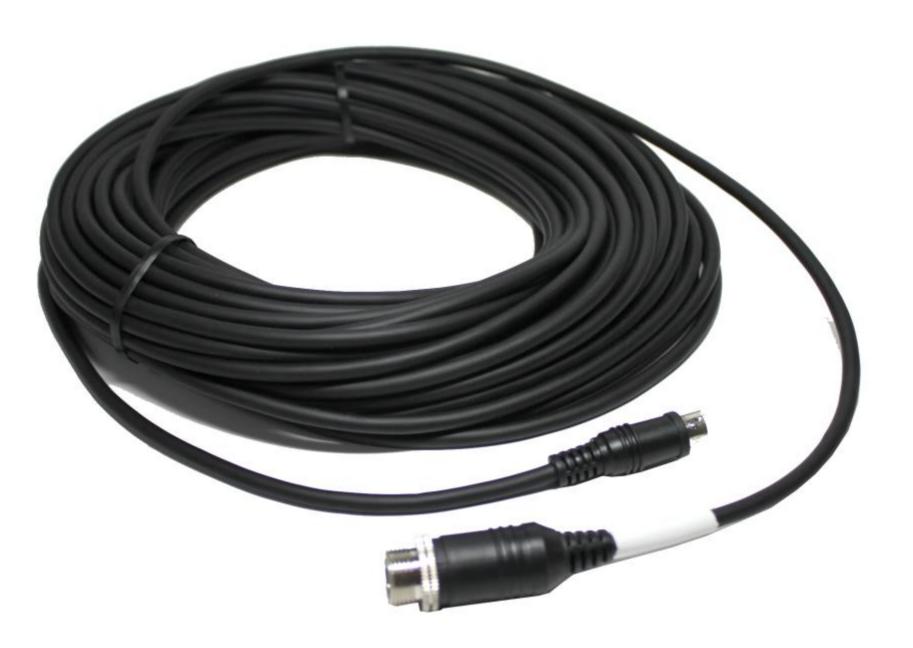

#### **DINW SERIES**

 High quality cable to be installed between camera and monitor/LCD It is important to measure the required cable length before purchasing a camera. This cable has a waterproof female connector on the camera side and has a normal male connector on the monitor/LCD side.

### DINW5M

- 5meter IP extension cable (IP jack+Din plug)

#### DINW10M

- 10meter IP extension cable (IP jack+Din plug)

**DINW15M** 

- 15meter IP extension cable (IP jack+Din plug)

#### DINW20M

- 20meter IP extension cable (IP jack+Din plug)